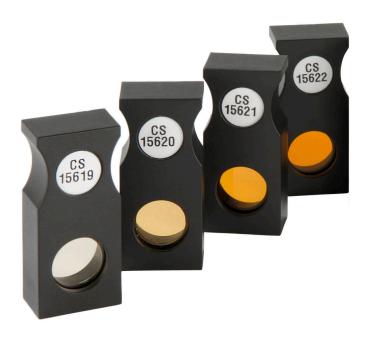

## Filtro simples (certificado)

Artigo No: 109970

Conformance filters are assigned a nominal value and the company always endeavours to match this value as closely as possible. On occasion, because of the unique manner of the glass making process, it may not be possible to match the requested values exactly. The values achieved and the performance tolerances expected will, of course, always be reported.

#### Filtro simples (certificado)

This part number stands for a single filter supplied in other filter sets. Please note that each individual filter has its own part number. Please contact <a href="mailto:sales@tintometer.com">sales@tintometer.com</a> for the correct number for your filter.

#### Dados Técnicos

Glass Standard especificar instrumento, escala e valor nominal ao encomendar.

Filters 1